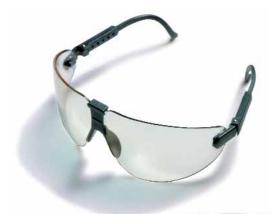

## Lexa<sup>®</sup> Indoor/Outdoor Mirror Eye Gear You don't have to adapt to Lexa eyewear. It adapts to you!

- Provides Excellent Vision in Both Indoor and Outdoor Lighting
- Unique "Thin Film" Technology Reduces Backside Reflection
- Refined, Sleek Duralite<sup>®</sup> Polycarbonate Lens Designed to Fit the Contours of the Face
- Patented Lens Provides a Wide View of the Work Area with No Parting Lines
- DX™ Anti-Fog Hard Coat Guards Against Fogging, Scratching, Static and Chemical Attack
- Lenses Absorb 99.9% of UV
- Two Sizes (Medium fits most workers)
- Ultra Lightweight for All Day Comfort
- Lens Angle and Temple Length Are Adjustable for a Custom Fit
- Strap Option Available for use in Active Applications or When Earmuffs are Worn
- Dust GoggleGear® Foam Adapter Changes Lexa Eyewear into Dust Goggles in a SNAP! (Order Separately)
- Optional Clear Hi-Set Nosepiece
- Custom Imprinting Available
- Meets ANSI Z87.1 and CSA Z94.3 Standards